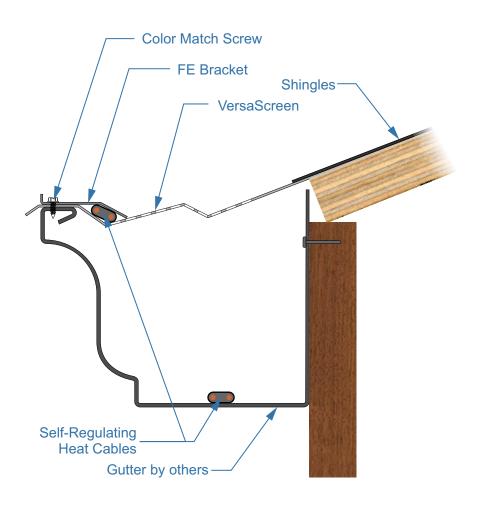

## **VersaScreen Pro Gutter Protection**

The VersaScreen HGS-FEPro is a heated gutter guard system designed to work on most styles of gutters including K style and fascia style. It is specifically designed to prevent ice dam and icicle build up at the eaves and gutters. The highly efficient system is comprised of the VersaScreen Pro, the FE cover along with two runs of the self-regulating heat cable - one at the front edge of the gutter, and one in the gutter bottom. Installation is simple. Route heat cable in the gutter bottom, downspout and then on top of screen. Secure heat cable in and install the VSP; cover cable with the FE cover.

**NOTE:** Some roof assembly features omitted for clarity. VersaScreen Pro is designed to fit a variety of gutter style and installation methods. VersaScreen and IceBlaster products are fully compatible with most roof styles and systems.

#### Performance:

Two runs of industrial grade selfregulating heat cable

Screen and FE Cover: .040 aluminum with a durable powder coat matte black finish