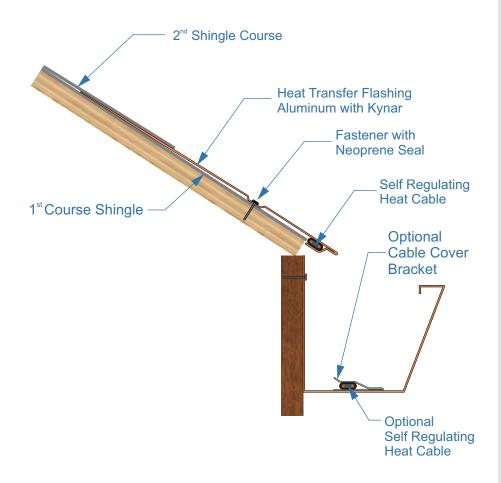

# Overview

The IceBlaster Eave Panel Single Cable (EP-SC) is specifically designed to prevent ice dam and icicle build up at the eaves. This highly efficient system is comprised of a heavy gauge aluminum panel fabricated to house a single run of self regulating heat cable at the roof edge. The low profile panel is perfect for today's designer shingles, cedar shingle roofs, lower sloped roofs, and other applications where efficient ice dam prevention and affordability are important. Suitable for all Snow Class areas (see Snow Class Guide). Expert design layout and installation guidance are available.

#### NOTE:

Some roof assembly features omitted for clarity. IceBlaster products are fully compatible with most roof styles and systems. Cable Cover Bracket (CCB) is optional.

### Performance:

1 run of self-regulating industrial grade heat cable

#### **Cover Panel:**

0.040" Kynar 500 pre-finished aluminum

# **Supplied Components:**

Panel cover Splice covers Mounting hardware C/US Listed self-regulating heat cable

#### **Options:**

110-130v or 208-277v in 5, 8, & 10 watts/foot self regulating heat cable

Standard Colors: Medium Bronze, Matte Black, Dark Bronze, Forest Green, Mansard Brown, or Charcoal Gray