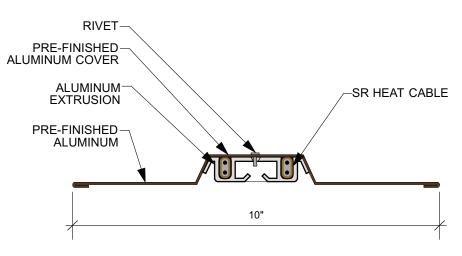

# IceBlaster Edge Melt System Snow Melt Panel (SP-SM)

The IceBlaster Edge Melt System Snow Melt Panel (SP-SM) is specifically designed to prevent snow and ice dam build up at the eaves, on lower shed style roofs, under skylights, on standing seam metal roofs, and other locations where a larger melting area is desired. The highly efficient and useful system is comprised of an aluminum extrusion base panel which houses two runs of commercial grade self regulating heat cable. nstallation is simple. Base extrusion mounts over existing roofing with supplied cleat and adhesives. Route two runs of commercial grade self regulating heat cable. Prefinished aluminum cover panel is riveted to base panel for maximum heat transfer. Route any heat cable in gutter and downspout(s). Expert design layout and installation guidance are available with order.

## **Specifications:**

**Perfomance:** Two runs of industrial grade 13 watt (nominal) per foot self regulating heat cable

Base Extrusion: 6063 T5 Aluminum

Cover Panel: .040 Kynar 500 prefinished aluminum

### **Supplied Components:**

- Base extrusion, panel cover, and splice covers
- Mounting hardware
- C/US Listed self regulating 13w/ft heat cable
  - 110-130v or 208-277v (voltage specific)
- Power Connection Kit
- Extrusions and covers are 10' standard lengths
  - Standard Colors: Medium Bronze, Matte Black, Dark Bronze, Forest Green, Mansard Brown, 20 oz. real copper.
  - Special Order Colors: Complete line of UnaClad aluminum colors
  - Standard lengths can be cut to length