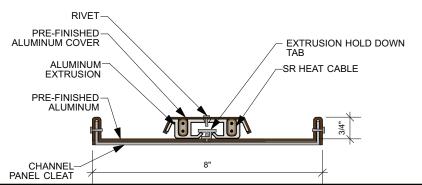

# IceBlaster Edge Melt System Channel Melt Panel (SP-CM)

The IceBlaster Edge Melt System Channel Melt Panel (SP-CM) is specifically designed to prevent ice dams that occur at dormers and other areas where melt water draining onto a roof surface can refreeze and create leak issues. Installation is simple. Base panel mounts over existing roofing material with supplied channel panel cleat. Install base extrusion. Route two runs of commercial grade self regulating heat cable. Prefinished aluminum cover panel is riveted to base panel for maximum heat transfer. Route any heat cable in gutter and downspout(s). Expert design layout and installation guidance are available with order.

### **Specifications:**

**Perfomance:** Two runs of 13 watt (nominal) per foot industrial grade self regulating heat cable

Base Extrusion: 6063 T5 Aluminum

Cover Panel: .040 Kynar 500 prefinished aluminum

## **Supplied Components:**

- Base extrusion, panel cover, and splice covers
- Mounting hardware
- Commercial grade self regulating heat cable
  - o C/US Listed for US and Canada
  - 110-130v or 208-277v (voltage specific)
- Power Connection Kit
- Extrusions and covers are 10' standard lengths
  - Standard Colors: Medium Bronze, Matte Black, Dark Bronze, Forest Green, Mansard Brown, 20 oz. real copper.
  - Special Order Colors: Complete line of UnaClad aluminum colors
  - o Standard lengths can be cut to length