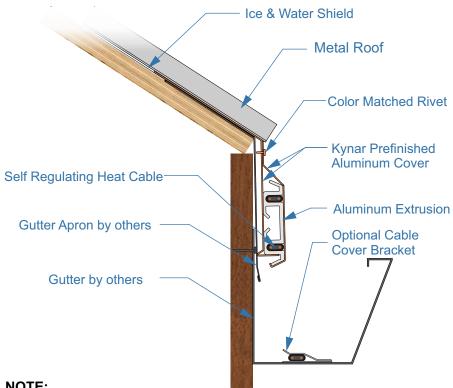

## Overview

The IceBlaster Eave Panel for Metal Roofs (EP-MR) is specifically designed to prevent ice dam and icicle build up at the eaves on sloped standing seam and other metal roof configurations. The highly efficient system is comprised of an aluminum extrusion base panel/heat transfer panel which houses two runs of industrial grade self regulating heat cable. Uses for the EP-MR are roof edges, dormer edges and other areas where metal roof sections present ice dam and icicle problems. Installation is simple. Base assembly is integrated with the metal roof materials using standard roof edge flashing techniques. Route two runs of industrial grade self regulating heat cable. Pre-finished aluminum cover panel affixes to the base and is riveted to base panel for maximum heat transfer. Route any heat cable in gutter and downspout(s). EP-MR is also available with an integrated drip edge for easy integration with metal roof panel hemmed edges. EP-MR is not a snow retention system.

#### NOTE:

Some roof assembly features omitted for clarity. IceBlaster products are fully compatible with most roof styles and systems. EP-MR can be installed on a roof with or without a gutter. When installing on a roof with a gutter, the gutter and downspout must be heat traced to prevent refreezing. Also available with integrated drip edge.

#### Performance:

2 runs of self-regulating industrial grade heat cable

### **Base Extrusion:**

6063 T5 Aluminum

#### **Cover Panel:**

0.040" Kynar 500 pre-finished aluminum

## Supplied Components:

Base extrusion Panel cover Splice covers Mounting hardware C/US Listed self-regulating heat cable